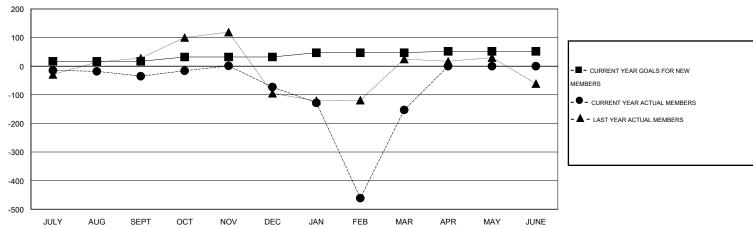

#### GOALS AND ACTUAL MEMBERS CUMULATIVE

| DROPPED CLUBS: 11  DROPPED MEMBERS |                 | 51 CLUBS OF 85 ADDED 1 OR MORE<br>NEW MEMBERS | GENDER DISTRIBUTION  MALE 1,090 (80.74%)  FEMALE 260 (19.26%) |           |
|------------------------------------|-----------------|-----------------------------------------------|---------------------------------------------------------------|-----------|
| DECEASED CLUB CANCELLED OTHER      | 0<br>135<br>483 | CLICK HERE FOR HEALTH ASSESSMENT DATA         | FAMILY UNIT MEMBERS HEAD OF HOUSEHOLD                         | 105<br>39 |
| TOTAL                              | 618             |                                               | NON-HEAD OF HOUSEHOLD                                         | 66        |