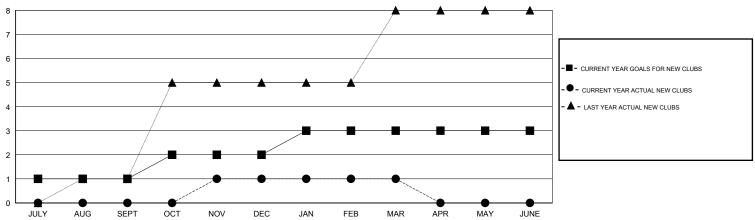

CT/NOV/DEC   | 1                | 1                   | 5                          | -4                          | OCT/NOV/DEC           | 15                 | 50                         | 88                           | -38                         |
| JAN/FEB/MAR   | 1                | 0                   | 4                          | -4                          | JAN/FEB/MAR           | 15                 | 359                        | 439                          | -80                         |
| APR/MAY/JUNE  | 0                | 0                   | 0                          | 0                           | APR/MAY/JUNE          | 5                  | 0                          | 0                            | 0                           |

### GOALS AND ACTUAL NEW CLUBS CUMULATIVE



#### GOALS AND ACTUAL MEMBERS CUMULATIVE



| DROPPED CLUBS: 11  DROPPED MEMBERS |                 | 51 CLUBS OF 85 ADDED 1 OR MORE<br>NEW MEMBERS | GENDER DISTRIBUTION  MALE 1,090 (80.74%)  FEMALE 260 (19.26%) |           |
|------------------------------------|-----------------|-----------------------------------------------|---------------------------------------------------------------|-----------|
| DECEASED CLUB CANCELLED OTHER      | 0<br>135<br>483 | CLICK HERE FOR HEALTH ASSESSMENT DATA         | FAMILY UNIT MEMBERS HEAD OF HOUSEHOLD                         | 105<br>39 |
| TOTAL                              | 618             |                                               | NON-HEAD OF HOUSEHOLD                                         | 66        |